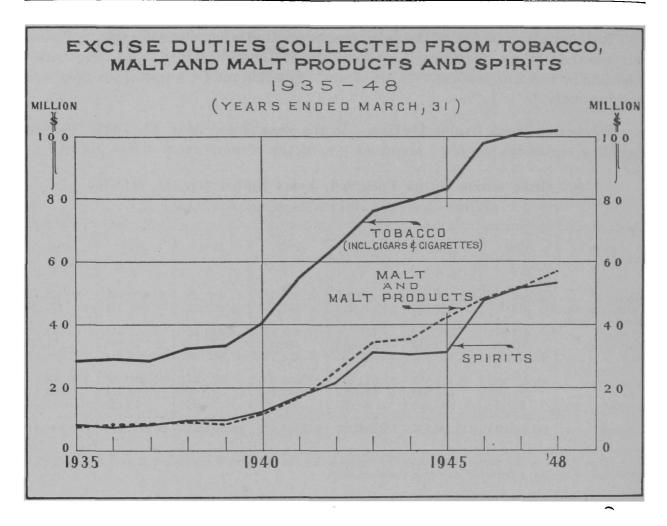

## **Excise Taxes**

The statistics given in Table 17 represent gross collections by the Excise Division of the Department of National Revenue; they differ from the figures shown in Table 8 (in the column "Sales and Other Excise Taxes"), which represent net revenues received, by the amounts of the refunds shown in footnote 3 to Table 17.

## 17.—Excise War Taxes Collected, by Commodities and Provinces, Years Ended Mar. 31, 1942-48

(Accrued Revenue)

Note.—Dashes in this table indicate that there was no tax imposed on the corresponding item in the years so indicated.

| Commodity              | 1942                | 1943                               | 1944       | 1945                                   | 1946                  | 1947         | 1948                |
|------------------------|---------------------|------------------------------------|------------|----------------------------------------|-----------------------|--------------|---------------------|
| Commodities            |                     | \$                                 | \$         | \$                                     | \$                    | \$           | \$                  |
| Domestic—              |                     | -                                  | -          | -                                      | _                     | -            |                     |
| Amusements             | 8,792,169           | 12,065,716                         | 13,701,496 | 14, 188, 083                           | 15, 575, 309          | 17,061,849   | 17,887,217          |
| Automobiles            | 16,045,994          |                                    |            |                                        |                       | 12, 147, 218 | 26, 203, 014        |
| Beverages              | 6,246,618           | 14, 117, 819                       | 19,057,382 | 19,437,772                             | 16,653,926            | 18,629,492   | 23,751,434          |
| Candy and chewing      |                     |                                    | , ,        |                                        |                       |              | DEFORM NO. DOMESTIC |
| gum                    | -                   | 8, 183, 680                        | 12,602,157 | 12,859,816                             | 11,416,787            | 12,793,120   |                     |
| Carbonic acid gas      | 292,572             | 198,231                            | 241,647    | 255, 469                               | 284,872               | 296,050      | 352,073             |
| Cigarette papers and   |                     | -                                  |            |                                        |                       | **           |                     |
| tubes                  | 3,689,840           | 3,531,201                          | 1,963,258  | 4,901,009                              | 4,284,457             | 6,508,877    | 6,124,539           |
| Cigars, cigarettes and |                     |                                    |            | 9 9 10000 200                          | N - LOUISING MICHIGAN |              |                     |
| tobacco                | 329,310             | 26, 286, 288                       | 54,673,051 | 62,246,563                             | 70, 128, 642          | 76, 137, 520 | 68,450,719          |
| Electrical and gas     |                     |                                    |            | ************************************** |                       |              | - 3-4 004           |
| apparatus              | 8,079,958           | 4,995,015                          | 2,860,270  | 3,604,480                              | 1,207,069             | 6,918        | 2, 164, 381         |
| Embossed cheques       | 200 00000 200 00 00 | control to two whether the desired | 100 along  |                                        |                       |              | 070 000             |
| (departmental)         | 339,881             | 364,869                            | 346,042    |                                        | 341,590               |              | 372,698             |
| Furs                   | -                   | 3, 129, 701                        |            |                                        |                       | 2,732,627    | 2,860,355           |
| Gasoline               | 23,803,222          | 24,336,052                         |            |                                        | 29, 482, 040          |              | 2, 193, 131         |
| Licences               | 72, 185             | 64,986                             | 66,172     | 71,398                                 | 79,841                | 91,227       | 90, 139             |